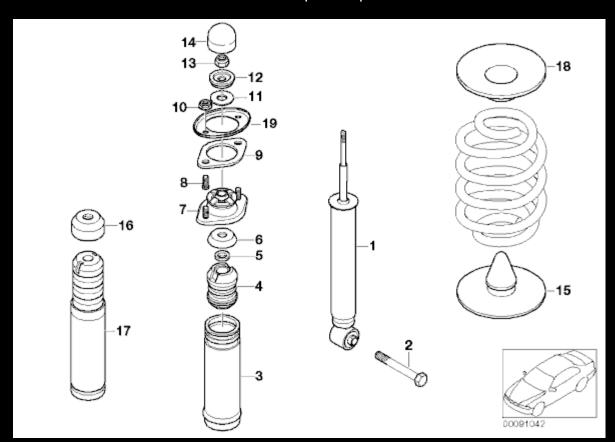

A quick search around the forums revealed the part responsible for another DIY. Item #7

| No. | Description                        | Supplement O | ty From | Up To   | <b>Part Number</b> | Price N  | lotes |
|-----|------------------------------------|--------------|---------|---------|--------------------|----------|-------|
| 01  | SHOCK ABSORBER, REAR               | 2            |         | 09/2001 | 33521096366        | \$121.64 |       |
| 01  | SHOCK ABSORBER, REAR               | 2            |         | 09/2001 | 33521095913        | \$120.53 |       |
| 02  | HEX BOLT                           | M12X1,5X60 2 |         |         | 07119900402        | \$1.23   |       |
| 03  | PROTECTION TUBE                    | 2            |         |         | 33521136283        | \$4.40   |       |
| 04  | ADDITIONAL SHOCK<br>ABSORBER, REAR | 2            |         | 09/2001 | 33531138109        | \$20.09  |       |
|     | ADDITIONAL SHOCK<br>ABSORBER, REAR | 2            | 09/2001 |         | 33506757047        | \$14.17  |       |
|     | ADDITIONAL SHOCK                   |              |         |         |                    |          |       |

| 04            | ABSORBER, REAR             |           | 2 | 09/2001 33531136395 | \$16.63 |  |  |  |  |
|---------------|----------------------------|-----------|---|---------------------|---------|--|--|--|--|
| 05            | SPACER RING                | 10X16     | 2 | 33521091634         | \$0.10  |  |  |  |  |
| 06            | PLATE                      |           | 2 | 33526762325         |         |  |  |  |  |
| 07            | GUIDE SUPPORT              |           | 2 | 33521092362         | \$25.95 |  |  |  |  |
| 09            | WASHER-GASKET              |           | 2 | 33526772864         | \$0.50  |  |  |  |  |
| 10            | SELF-LOCKING COLLAR<br>NUT | M8-8-ZNS  | 2 | 31331092887         | \$0.56  |  |  |  |  |
| 10            | SELF-LOCKING COLLAR NUT    | M8-8-ZNS3 | 2 | 07119904295         | \$0.30  |  |  |  |  |
| 12            | PLATE                      |           | 2 | 33526751403         | \$2.23  |  |  |  |  |
| 13            | SELF-LOCKING HEX NUT       | M10X1-8   | 2 | 33521137360         | \$0.56  |  |  |  |  |
| 15            | SPRING PAD LOWER           |           | 2 | 33531094518         | \$5.86  |  |  |  |  |
| 18            | SPRING PAD                 | 5MM       | 2 | 33531136385         | \$9.71  |  |  |  |  |
| Installation: |                            |           |   |                     |         |  |  |  |  |
| Coming soon   |                            |           |   |                     |         |  |  |  |  |